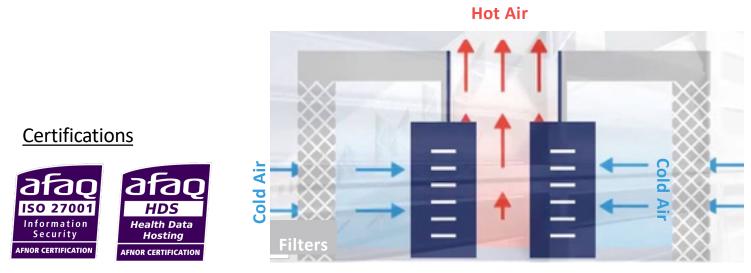

# **SPECIFICATIONS**

| Power supply                                                                                                                                                | Buildings                                                                                                                                             | Air conditionners                                                                                                                                                                                             |
|-------------------------------------------------------------------------------------------------------------------------------------------------------------|-------------------------------------------------------------------------------------------------------------------------------------------------------|---------------------------------------------------------------------------------------------------------------------------------------------------------------------------------------------------------------|
| Double electrical supply on 1 Enedis source<br>station<br>2 MW power supply with dedicated High<br>Voltage transformers (1.2 Megawatts)<br>2-way redundancy | Surface: 4 400 m2                                                                                                                                     | Type: Free Cooling<br>Number: 2<br>Redundancy: N+1                                                                                                                                                            |
| Transformers                                                                                                                                                | Hosting                                                                                                                                               | Ecological Data center                                                                                                                                                                                        |
| 2 independent and redundant channels<br>High voltage: 20,000 V<br>Redundancy: 2N<br>Number: 2 + 1 dedicated to the building                                 | Surface : 400 m²<br>Number: 1<br>Number of racks: 90                                                                                                  | 35% reduction in energy consumption<br>No lead-acid battery<br>Fiber optic cabling<br>Heating by heat recovery island system                                                                                  |
| Inverters                                                                                                                                                   | Room                                                                                                                                                  | Adductions                                                                                                                                                                                                    |
| Battery technology<br>Power: 3 x 160 kVA per channel<br>Number: 2 channels                                                                                  | Surface: 2 rooms of 30 m <sup>2</sup><br>Number of racks/rooms: 20<br>No false floors or ceilings<br>1 ton / m2 for racks                             | Neutral Data center                                                                                                                                                                                           |
| Outdoor generators                                                                                                                                          | Rack                                                                                                                                                  | Parking                                                                                                                                                                                                       |
| Power: 1*1250 kVA<br>Autonomy: 72 H<br>Redundancy: N<br>Number: 1 (extensible to 2)                                                                         | Double adduction<br>Closure by 3-digit code<br>Top cabling (electrical and network)                                                                   | Private parking on site (Access badge)                                                                                                                                                                        |
| Electrical panels                                                                                                                                           | Security                                                                                                                                              | Fire protection                                                                                                                                                                                               |
| Redundancy 2N<br>2 uninterruptible power supply panels<br>1 group panel                                                                                     | Supervision and on-call duty 24/7<br>Internal and external cameras<br>Intrusion detection: Yes<br>4 levels of access control including 1<br>biometric | Detection: DEF high sensitivity detection<br>equipment<br>Local supervision of all DI/EAI systems<br>Extinguishing: high-pressure water mist an<br>automatic extinguishing by inert gas in<br>technical rooms |