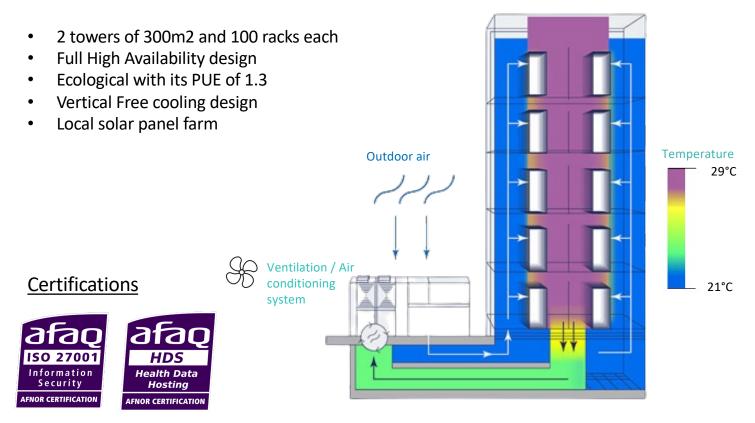

# **SPECIFICATIONS**

| Power supply                                                                                                   | Buildings                                                                                                                                                 | Air conditionners                                                                                           |  |
|----------------------------------------------------------------------------------------------------------------|-----------------------------------------------------------------------------------------------------------------------------------------------------------|-------------------------------------------------------------------------------------------------------------|--|
| Arrival ERDF double bypass<br>Power supply of 3 MW<br>Redundancy 2N                                            | Concrete construction (2011)<br>Double insulation                                                                                                         | Type: Free Cooling<br>Number: 7<br>Redundancy: N+1                                                          |  |
| Transformers                                                                                                   | Carrier hotel                                                                                                                                             | Ecological Data center                                                                                      |  |
| High voltage: 20 000 V<br>Redundancy: 2N<br>Number: 2                                                          | Surface: 600 m <sup>2</sup><br>Number: 2<br>Service elevator: 1 Ton<br>Number of racks : 100 per carrier hotel                                            | 35% reduction in energy consumption<br>No lead-acid battery<br>Fiber optic cabling<br>Heat recovery heating |  |
| Inverters                                                                                                      | Room                                                                                                                                                      | Adductions                                                                                                  |  |
| Technology: by flywheel<br>Power: 2*625 kVA<br>Redundancy : 2N<br>Number: 2 (extensible to 4)                  | Surface: 30 m <sup>2</sup><br>Number of racks/rooms: 10<br>No false floors or ceilings<br>1 ton / m2 for racks                                            | CELESTE, Orange, Sem@for77,<br>2 adductions Telcité, Sanef,<br>SFR, Colt                                    |  |
| Outdoor generators                                                                                             | Rack                                                                                                                                                      | Parking                                                                                                     |  |
| Power: 2*1250 kVA<br>Autonomy: 48 H<br>Redundancy: N+1<br>Number: 2 (extensible to 3)                          | Double adduction<br>Closure by 3-digit code<br>Top cabling (electrical and network)                                                                       | Private parking on site (Access badge)                                                                      |  |
| Electrical panels                                                                                              | Security                                                                                                                                                  | Fire protection                                                                                             |  |
| Redundancy 2N<br>2 general panels<br>2 uninterruptible power supply panels<br>2 group panels (extensible to 3) | Secure access: 24/7 with badge and<br>biometric control<br>Supervision and on-call duty 24/7<br>Internal and external cameras<br>Intrusion detection: Yes | Detection: Dual system<br>Alarms: in stages<br>Extinguishing: high-pressure water mist                      |  |